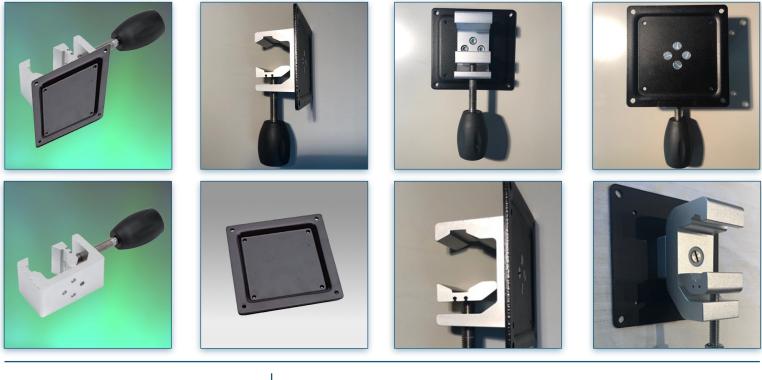

## Vesa 75/100 mm fix mounting clamp for display, Thin Client, Epic Capsule, Monitoring and others

This bracket clamp for fix screen, Thin Client, Epic Capsule, VESA Monitoring 75/100 mm, allows to be fixed on a pole up to 48 mm diameter, on a Din rail Vertical and Horizontal, on a square tube, without stress. Adaptable to different accessories.

This Vesa Clamp can be used for many types of places, any shape of pole with any angle.

## **Specifications:**

- \* Mounting on 25x10 rails (European standard) Vertical
- \* Mounting on 25x10 rails (European standard) Horizontal
- \* Pole mounting up to 48 mm diameter
- \* Mounting on square tube
- \* VESA 75 and 100 mm
- \* Vesa 75/100 head fix
- \* Colour: Aluminium and black
- \* Warranty: 5 years